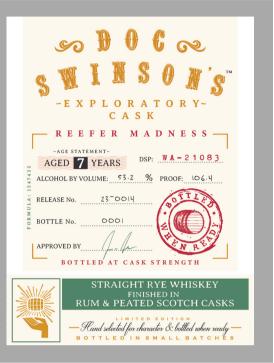

# REEFER MADNESS

STRAIGHT RYE WHISKEY FINISHED IN RUM & EX-PEATED SCOTCH CASKS

# **BLENDING CASKS**

Release Number 23-0014

3.5 months in Ex-peated Scotch Quarter **Casks** 

PROOF: 106.4