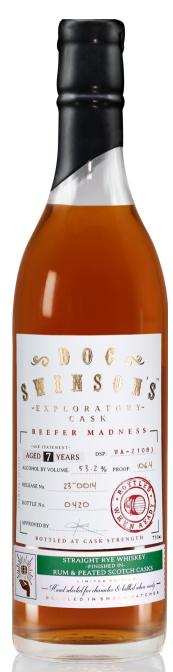

# REEFER MADNESS

STRAIGHT RYE WHISKEY FINISHED IN RUM & EX-PEATED SCOTCH CASKS

### **EXPLORATORY SERIES**

A blend of two 5 year rye whiskeys then aged an additional 2 years in our famous Rum Cask Solera System, imparting exotic flavors from 4 different rums of the world.

This now sweet and spicy whiskey is finished in ex-peated scotch quarter casks from one of the most famous distilleries in Islay. Pairing SWEET, SPICE and TOBACCO leaves one wondering why this hasn't been done before!

# **DESCRIPTION**

We had a cult following with the release of "Smoke On Water", our rye finished in peated scotch casks and our Master Blender wanted to take it to the next level.

Taking our famous "SOLERA METHOD" rye whiskey finished in rum casks and further finishing this sweet and spicy whiskey in ex-peated scotch quarter casks for a truly unique experience. Sweet, spicy and tobacco make up this exceptional pour found nowhere else.