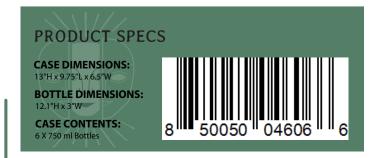

ye 5% malted barley

#### Rye No. 2

51% rye

45% corn

4% malted barley

#### **FINISHING & MATURATION**

An addition to Solera Method rye finished in our famous rum cask solera system.

American Oak Char #4 for 5 years

2+ additional years in our rum cask solera system (4 rum types)

3.5 months in Ex-peated Scotch Quarter **Casks** 

PROOF: 106.4







# **DESCRIPTION**

We had a cult following with the release of "Smoke On Water", our rye finished in peated scotch casks and our Master Blender wanted to take it to the next level.

Taking our famous "SOLERA METHOD" rye whiskey finished in rum casks and further finishing this sweet and spicy whiskey in ex-peated scotch quarter casks for a truly unique experience. Sweet, spicy and tobacco make up this exceptional pour found nowhere else.





# REEFER MADNESS ~ PROCESS METHOD ~ AGED RYE WHISKEY

MASHBĪLL #2



MASHBILL #1





**BLEND WHISKEY** 



BOTTLE OF DOC SWINSON'S



YOUR ENJOYMENT