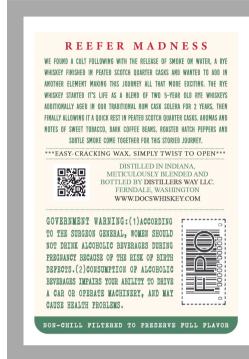

# **DESCRIPTION**

We had a cult following with the release of "Smoke On Water", our rye finished in peated scotch casks and our Master Blender wanted to take it to the next level.

Taking our famous "SOLERA METHOD" rye whiskey finished in rum casks and further finishing this sweet and spicy whiskey in ex-peated scotch quarter casks for a truly unique experience. Sweet, spicy and tobacco make up this exceptional pour found nowhere else.