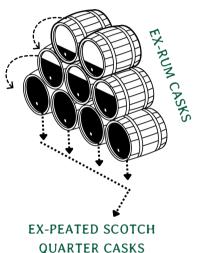

#### **FINISHING & MATURATION**

An addition to Solera Method rye finished in our famous rum cask solera system.

American Oak Char #4 for 5 years

2+ additional years in our rum cask solera system (4 rum types)

3.5 months in Ex-peated Scotch Quarter **Casks** 

PROOF: 106.4

# REEFER MADNESS ~ PROCESS METHOD ~ AGED RYE WHISKEY

MASHBĪLL #2

MASHBILL #1

**BLEND WHISKEY** 

BOTTLE OF DOC SWINSON'S

YOUR ENJOYMENT