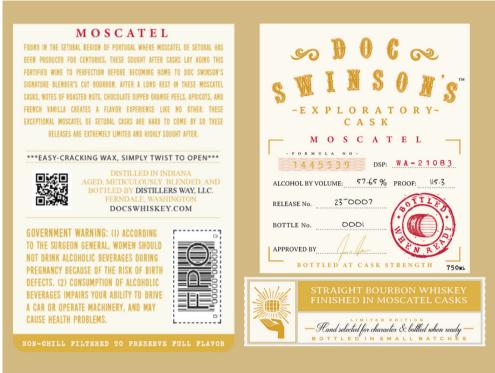

# **MOSCATEL FINISH**

STRAIGHT BOURBON WHISKEY FINISHED IN MOSCATEL CASKS

🗦 LIMITED RELEASE 🗧

# EXPLORATORY CASK SERIES

Port may be the most recognizable fortified wine from Portugal, but Moscatel de Setubal is a Portuguese staple.

Artfully produced on the Setubal Peninsula near Lisbon in the south of Portugal, Moscatel is a truly unique fortified wine to the region with robust citrus and rich sweetness. These aromatic casks were used for a decade before making their way across the Atlantic to Doc Swinson's maturation house to be filled with bourbon.

After several months of aging, expressive notes of orange zest, honey and toffee complement the rich spices of Doc Swinson's Bourbon.

2022-2023 AWARDS

"Best Independent Bottler" 2022 Ascot Awards

**2022 WA State Bourbon Distillery of the Year** New York International Spirits Competition

## SENSORY NOTES

Honey, caramel, citrus, roasted nuts

Dried apricots, honey, sultanas with orange peel, toffee, and toasted nuts

Sweet with excellent texture

### FINISHING & MATURATION

American White Oak 5 years 10 months

Moscatel de Setubal 8 months 29 days