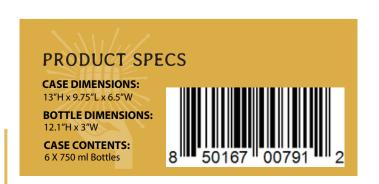

sultanas with orange peel, toffee, and toasted nuts



Sweet with excellent texture

## **BLENDING CASKS**

**RELEASE No:** 23-0013

**MASHBILL No. 1** 

60% corn

36% rye

4% malted barley

### **MASHBILL No. 2**

75% corn

21% rye

4% malted barley

### FINISHING & MATURATION

American White Oak 5 years 10 months

Moscatel de Setubal 8 months 29 days







### **DESCRIPTION**

There's a whole group of spirituous delights out there that rarely make it to the American market, let alone outside of the region they are crafted in.

Whether these beverages are super rare or just atypical for the American palate, we found them to be excellent and want to share some of these tasty flavors with you.

Our efforts are fueled by our drive to explore new flavor combinations and bring them to you.







YOUR ENJOYMENT

MOSCATEL ~ PROCESS METHOD ~