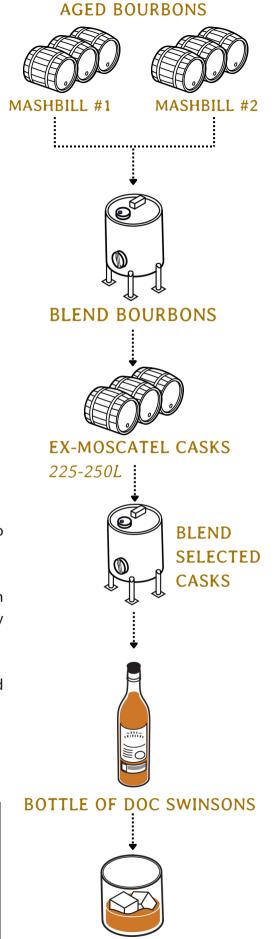

## **BLENDING CASKS**

**RELEASE No:** 23-0013

**MASHBILL No. 1** 

60% corn

36% rye

4% malted barley

### **MASHBILL No. 2**

75% corn

21% rye

4% malted barley

### FINISHING & MATURATION

American White Oak 5 years 10 months

Moscatel de Setubal 8 months 29 days

Our efforts are fueled by our drive to explore new flavor combinations and bring them to you.

YOUR ENJOYMENT

MOSCATEL ~ PROCESS METHOD ~