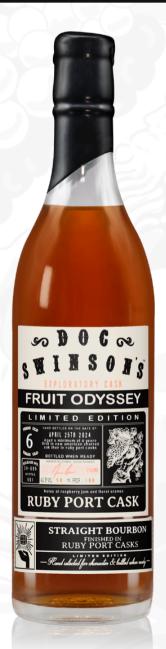

# FRUIT ODYSSEY

🛁 STRAIGHT BOURBON WHISKEY FINISHED IN RUBY PORT CASKS 🗧

### Journey to the center of the fruit

Fruity and aromatic ruby port compliments the rich caramel and vanilla flavors coming from the bourbon.

An odyssey of aromatics arise from your glass; fresh raspberries on a dewy summer morning, turkish rose cookies, sweet cinnamon, and a subtle caramel oakiness to round it out.

This is a bourbon journey you won't want to leave.

**PROOF: 100** 

## **BLENDING CASKS**

Release Number 24-005