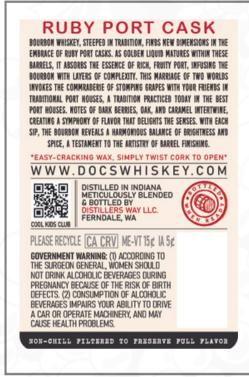

#### FINISHING & MATURATION

American White Oak Char #4 (200L Cask)-6 years

**Ex-Ruby Port Casks 228L** 3-4 months

Ruby Port, renowned for its vibrant and jammy character, serves as the perfect complement to the oaky sweetness of bourbon. Drawing inspiration from Homer's "The Odyssey" and the captivating allure of the Lotus-eaters, this concoction beckons those inclined to embrace a lifestyle of leisure and indulgence.

This whiskey was crafted for those seeking to savor the pleasures of a tranquil existence and relaxation with each sip.