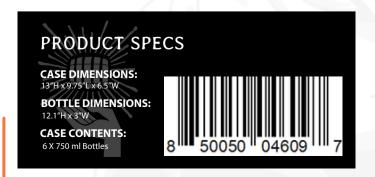

y, white peach/plum, Honey, toast



subtle cinnamon and clove with berry jam

## **BLENDING CASKS**

Release Number 24-005

#### MASHBILL No. 1

60% corn 36% rye

4% malted barley

#### **MASHBILL No.2**

75% Corn

21% Rve

4% Malted barley

#### FINISHING & MATURATION

American White Oak Char #4 (200L Cask)-6 years

**Ex-Ruby Port Casks 228L** 3-4 months











Ruby Port, renowned for its vibrant and jammy character, serves as the perfect complement to the oaky sweetness of bourbon. Drawing inspiration from Homer's "The Odyssey" and the captivating allure of the Lotus-eaters, this concoction beckons those inclined to embrace a lifestyle of leisure and indulgence.

This whiskey was crafted for those seeking to savor the pleasures of a tranquil existence and relaxation with each sip.