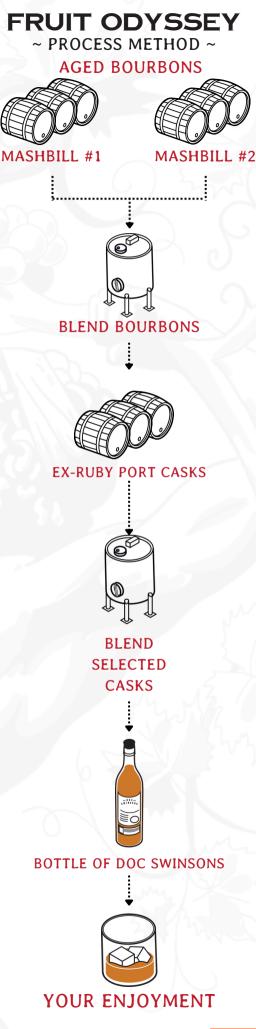

#### MASHBILL No. 1

60% corn 36% rye

4% malted barley

#### **MASHBILL No.2**

75% Corn

21% Rve

4% Malted barley

#### FINISHING & MATURATION

American White Oak Char #4 (200L Cask)-6 years

**Ex-Ruby Port Casks 228L** 3-4 months

Ruby Port, renowned for its vibrant and jammy character, serves as the perfect complement to the oaky sweetness of bourbon. Drawing inspiration from Homer's "The Odyssey" and the captivating allure of the Lotus-eaters, this concoction beckons those inclined to embrace a lifestyle of leisure and indulgence.