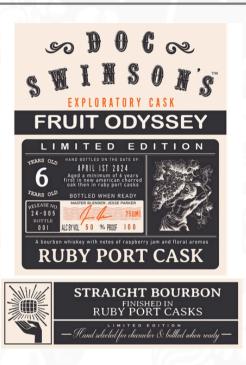

# FRUIT ODYSSEY

🛁 STRAIGHT BOURBON WHISKEY FINISHED IN RUBY PORT CASKS 🗧

### Journey to the center of the fruit

Fruity and aromatic ruby port compliments the rich caramel and vanilla flavors coming from the bourbon.

An odyssey of aromatics arise from your glass; fresh raspberries on a dewy summer morning, turkish rose cookies, sweet cinnamon, and a subtle caramel oakiness to round it out.

### SENSORY NOTES

raspberry, rose, oak,

raspberry, white peach/plum, Honey, toast

subtle cinnamon and clove with berry jam

## **BLENDING CASKS**

Release Number 24-005