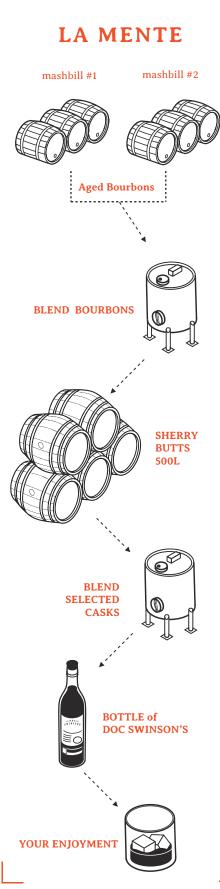

## **Blending & Casks**

Bourbon Mashbill No. 1

60% corn | 36% rye | 4% malted barley

Bourbon Mashbill No. 2

75% corn | 21% rye | 4% malted barley

Finishing & Maturation:

American white oak

Sherry casks Oloroso

### **Process Method**