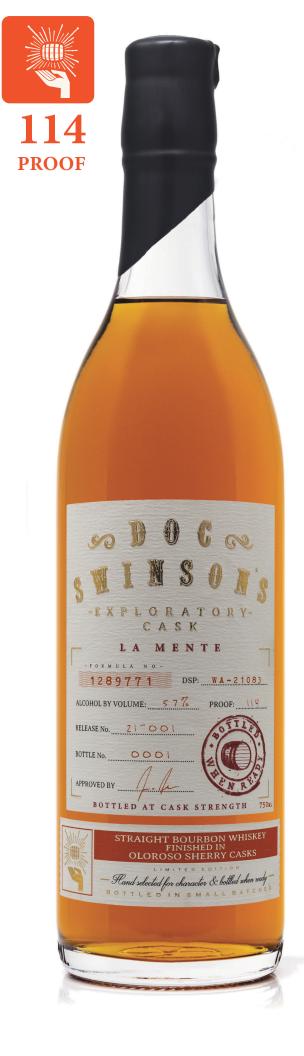

# Straight Bourbon Whiskey Finished in Oloroso Sherry Casks

## **A Rare Opportunity**

Part 2 of 3 of our Alter Ego Triple Cask Bourbon

Oloroso sherry was the first cask finished expression we started with at Doc Swinson's, the one that started it all! We named this whiskey LA MENTE, The Mind in Spanish beacuse it contributes complexity & brightness to our Alter Ego Triple Cask Bourbon. Oloroso Sherry layers in subtle flavors of roasted nuts, spices & orange peel.