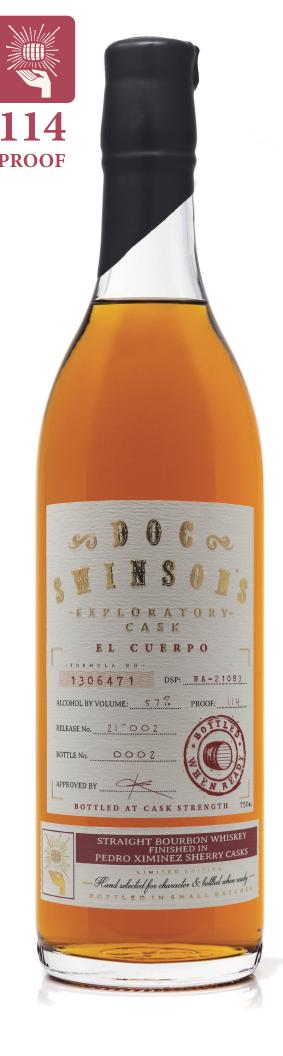

## **EL CUERPO**

## **DESCRIPTION**

We are excited to bring you this limited release consisting of each finishing cask used in the final blend of Doc Swinson's Alter Ego Triple Cask Bourbon. This rare opportunity gives you an inside taste to what Doc Swinson's head blender, Jesse Parker was influenced by to create the award winning Alter Ego Triple Cask.

Individual cask releases are aptly named LA MENTE, EL CUERPO, and L'ESPRIT (The Mind, The Body, The Spirit) in the language where their casks originated from. Each name was chosen to represent their unique contribution to the final Alter Ego Triple Cask Bourbon