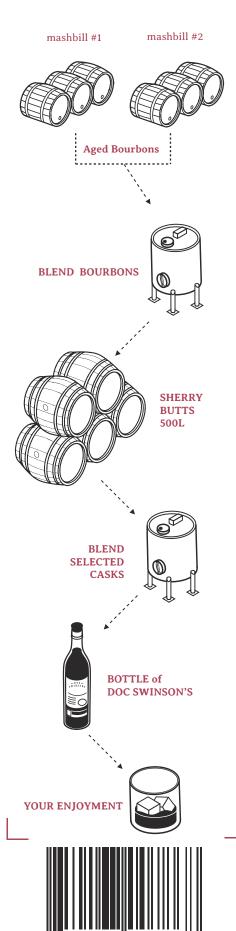

# **Blending & Casks**

Bourbon Mashbill No. 1

60% corn | 36% rye | 4% malted barley

Bourbon Mashbill No. 2

75% corn | 21% rye | 4% malted barley

Finishing & Maturation:

American white oak

Sherry casks PX

#### **Process Method**