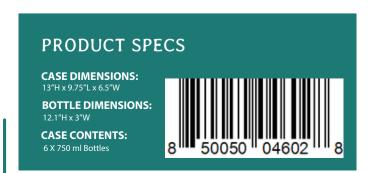

200L Cask) min. 5 years

**Brazilian Amburana Wood (200L Cask)** 

PROOF: 112.8





## DESCRIPTION

When Brazil comes to mind we often think of the Amazon rainforest. legendary football tournaments, white sand beaches that stretch as far as the eye can see - this exotic finish is exactly that!

A bountiful expression of butter cream, vanilla, and cinnamon notes will fill the room, transporting you to memories of fresh baked snicker-doodles coming out of the oven. Bossa Nova is a genre of Brazilian music inspired by samba and jazz and literally translates to "new wave." But the word "bossa" is also an old Brazilian slang word meaning something done with particular charm. We feel this "new charm" (Bossa Nova) was a fitting name for this bourbon whiskey finished in Brazilian amburana wood.





## **BOSSA NOVA**

~ PROCESS METHOD ~

MASHBILL #2







BOTTLE OF DOC SWINSONS