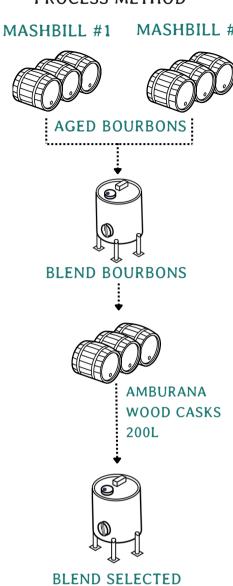

## **BLENDING CASKS**

**Release Number** 23-0002

#### **MASHBILL No. 1**

60% corn

36% rye 4% malted barley

#### **MASHBILL No.2**

75% corn

21% rye

4% malted barley

#### FINISHING & MATURATION

American Oak Char #4 (200L Cask) min. 5 years

**Brazilian Amburana Wood (200L Cask)** 

PROOF: 112.8

## **BOSSA NOVA**

~ PROCESS METHOD ~

MASHBILL #2

BOTTLE OF DOC SWINSONS