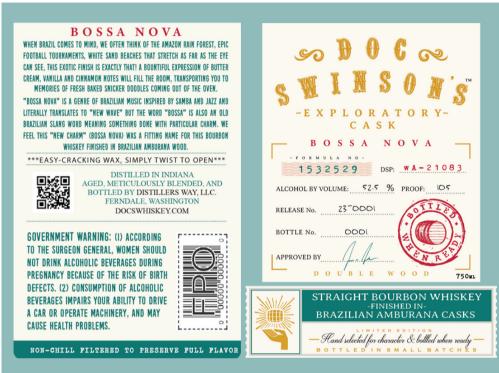

## BOSSA NOVA

STRAIGHT BOURBON WHISKEY FINISHED IN AMBURANA WOOD CASKS

#### FINISHING & MATURATION

American Oak Char #4 (200L Cask) min. 5 years

**Brazilian Amburana Wood (200L Cask)** 

PROOF: 112.8

## DESCRIPTION

When Brazil comes to mind we often think of the Amazon rainforest. legendary football tournaments, white sand beaches that stretch as far as the eye can see - this exotic finish is exactly that!

A bountiful expression of butter cream, vanilla, and cinnamon notes will fill the room, transporting you to memories of fresh baked snicker-doodles coming out of the oven. Bossa Nova is a genre of Brazilian music inspired by samba and jazz and literally translates to "new wave." But the word "bossa" is also an old Brazilian slang word meaning something done with particular charm. We feel this "new charm" (Bossa Nova) was a fitting name for this bourbon whiskey finished in Brazilian amburana wood.