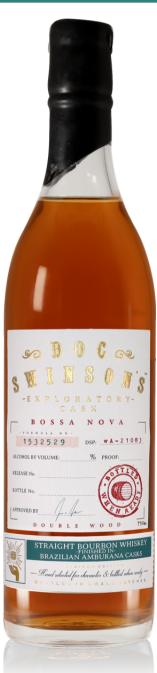

## BOSSA NOVA

STRAIGHT BOURBON WHISKEY FINISHED IN AMBURANA WOOD CASKS

#### FINISHING & MATURATION

American Oak Char #4 (200L Cask) min. 5 years

**Brazilian Amburana Wood (200L Cask)** 

PROOF: 112.8